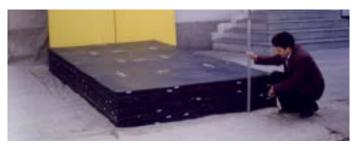

### **BUILDINGS**

SEISMIC BEARING

### SEISMIC BASE ISOLATION

Building is jolted. The violent shaking of floors increases in the ascending floors.

Earthquake energy is absorbed by damage of columns or beams.

Violent shakes felt inside the building result in *injury* to PEOPLE and *damage* to PROPERTY......

Lead Rubber Bearing

- Building superstructure decoupled from the foundation.
- Earthquake energy is absorbed by **BEARINGS**.
- Building shakes gently and slowly *protecting* occupants & property.

Sliding Pendulum Bearing