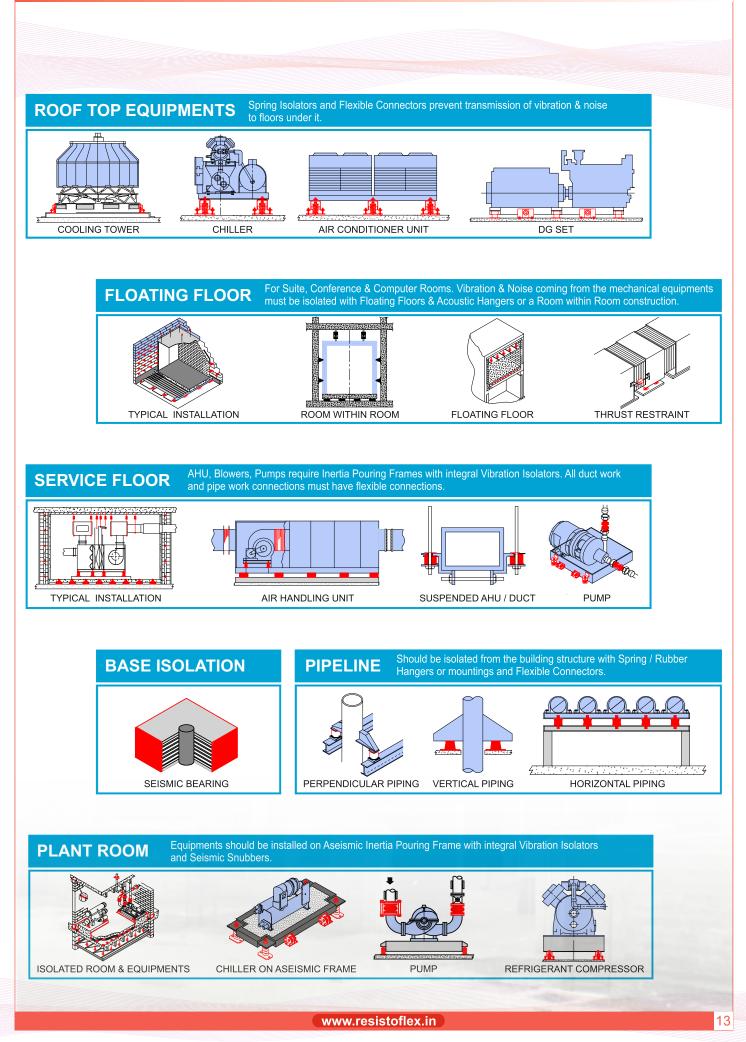

# **HVAC EQUIPMENTS**

#### VIBRATION & SHOCK ISOLATION

Fan Coil Unit suspended from ceiling using Spring Hangers

MEJ isolate vibration in Pumps of Honda car Factory

Spring Viscous Damper Systems isolate 1MW DG Set

Rubber Expansion Joints at Metro Stations

Open Spring Mounts isolate vibration in Fans

### **BUILDING EQUIPMENTS**

### NOISE & VIBRATION ISOLATION

### **BUILDINGS**

SEISMIC BEARING

# INDUSTRIAL EQUIPMENTS

#### VIBRATION & SHOCK ISOLATION

Seismic Snubbers protect HVAC equipments against Earthquakes

Coal Crushers on Spring Dampers in Power Stations

Base load Gen Set installed on Mountings without foundation

Diesel Gen Set on Spring Damper with over 95% Vibration Isolation

Vibration Isolated Table at IIT DELHI

Roof Top Chiller installed on Spring Damper System