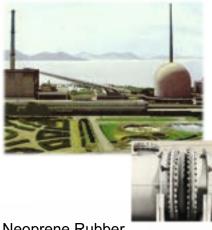

Neoprene Rubber Expansion Joints installed at Bhabha Atomic Research Centre in 1992 performing satisfactorily even today