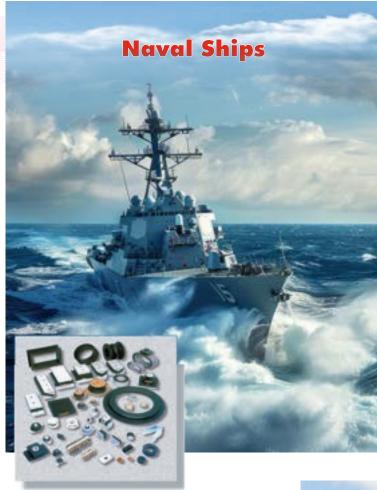

#### SHOCK & VIBRATION CONTROL SYSTEMS

Shock & Vibration Mountings, Air Mounts, Cable Mounts, Bellows, Dampers....

Quality, Reliability, Precision and Innovation are our fundamentals for the vital role, these products have to play in the complex modern Defence Systems. Performance is assured under extreme environmental conditions. Mounts are TYPE APPROVED & withstood BARGE TEST, the most severe NAVAL SHOCK qualifying test.

Validated Software Programs Analyze Systems including NAVAL SHOCK NSS I & II to select mounts. Our Mounts protect delicate electronic equipments in European Naval Vessels.

**Engineered to Perform....** 