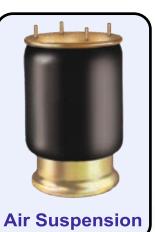

### AIR SUSPENSION SYSTEM

#### **Ground Transportation**

Extremely high shocks are cushioned to protect sensitive equipments during transportation, on-field operation and enemy attacks

Elastomeric - Leaf Spring - Cable Mount, Air Suspension System.....

.....turn bumpiest of roads into smooth highways

Protecting Instruments, Radars, Computers, Disc Drives, CRT, AC Units, Electrical Cabinets, Switch Boxes, Telecommunication Equipments, Electronic Racks, Generators etc. in Ground Support Vehicles, Shelters & Battle Tanks. Missiles, Torpedoes, Engines, Space Satellites during transportation