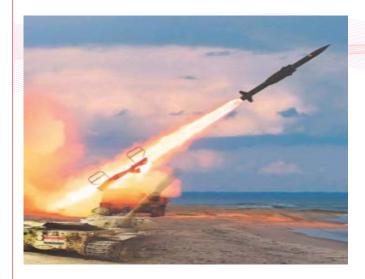

#### **Ground Transportation**

Extremely high shocks are cushioned to protect sensitive equipments during transportation, on-field operation and enemy attacks

Elastomeric - Leaf Spring - Cable Mount, Air Suspension System.....

.....turn bumpiest of roads into smooth highways

Protecting Instruments, Radars, Computers, Disc Drives, CRT, AC Units, Electrical Cabinets, Switch Boxes, Telecommunication Equipments, Electronic Racks, Generators etc. in Ground Support Vehicles, Shelters & Battle Tanks. Missiles, Torpedoes, Engines, Space Satellites during transportation