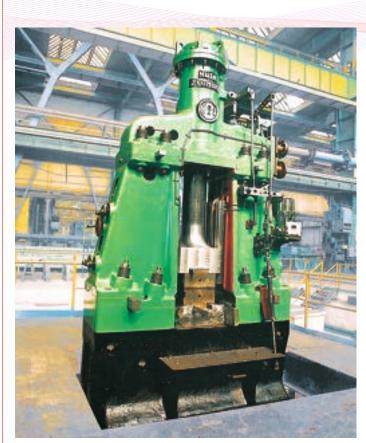

### FORGING HAMMERS HEAVY MACHINES

### VIBRATION & SHOCK ISOLATION

Anvil Pad for 250 KJ Hammer

Pads are vastly superior to Timber

Rubber Mounting isolate vibration in Dynamic Weigher Machine

Power Press on Machine Mounts without foundation