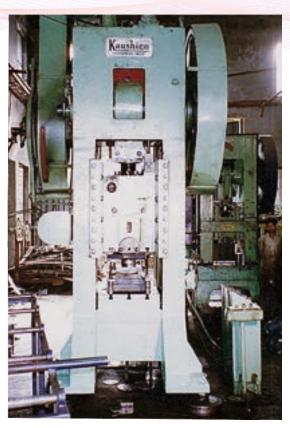

### FORGING HAMMERS HEAVY MACHINES

### VIBRATION & SHOCK ISOLATION

Anvil Pad for 250 KJ Hammer

Pads are vastly superior to Timber

Rubber Mounting isolate vibration in Dynamic Weigher Machine

Power Press on Machine Mounts without foundation