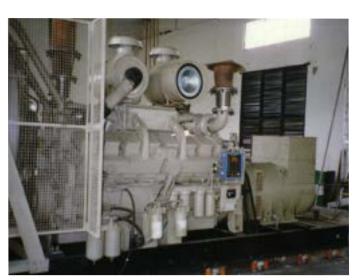

#### VIBRATION & SHOCK ISOLATION

Seismic Snubbers protect HVAC equipments against Earthquakes

Coal Crushers on Spring Dampers in Power Stations

Base load Gen Set installed on Mountings without foundation

Diesel Gen Set on Spring Damper with over 95% Vibration Isolation

Vibration Isolated Table at IIT DELHI

Roof Top Chiller installed on Spring Damper System