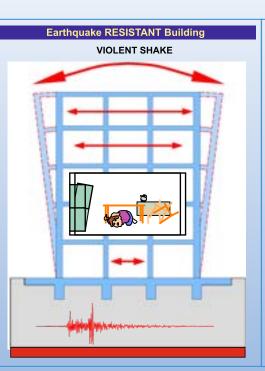

### SEISMIC BASE ISOLATION

Building is jolted. The violent shaking of floors increases in the ascending floors.

Earthquake energy is absorbed by damage of columns or beams.

Violent shakes felt inside the building result in *injury* to PEOPLE and *damage* to PROPERTY......