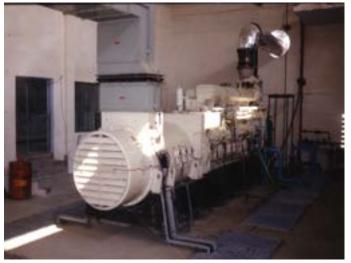

#### VIBRATION & SHOCK ISOLATION

Seismic Snubbers protect HVAC equipments against Earthquakes

Coal Crushers on Spring Dampers in Power Stations

Base load Gen Set installed on Mountings without foundation

Diesel Gen Set on Spring Damper with over 95% Vibration Isolation

Vibration Isolated Table at IIT DELHI

Roof Top Chiller installed on Spring Damper System