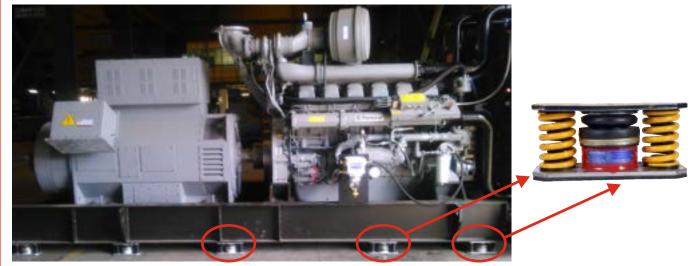

#### VIBRATION & SHOCK ISOLATION

Seismic Snubbers protect HVAC equipments against Earthquakes

Coal Crushers on Spring Dampers in Power Stations

Base load Gen Set installed on Mountings without foundation

Diesel Gen Set on Spring Damper with over 95% Vibration Isolation

Vibration Isolated Table at IIT DELHI

Roof Top Chiller installed on Spring Damper System