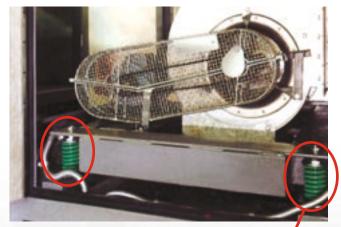

#### VIBRATION & SHOCK ISOLATION

Fan Coil Unit suspended from ceiling using Spring Hangers

MEJ isolate vibration in Pumps of Honda car Factory

Spring Viscous Damper Systems isolate 1MW DG Set

Rubber Expansion Joints at Metro Stations

Open Spring Mounts isolate vibration in Fans