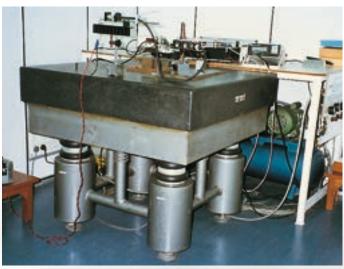

Diesel Gen Set on Spring Damper with over 95% Vibration Isolation

Vibration Isolated Table at IIT DELHI

Roof Top Chiller installed on Spring Damper System