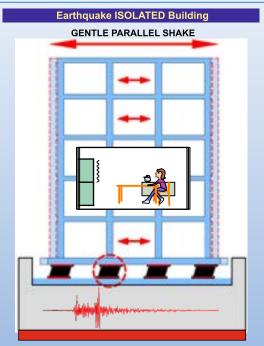

### **BUILDINGS**

SEISMIC BEARING

### SEISMIC BASE ISOLATION

Building is jolted. The violent shaking of floors increases in the ascending floors.

Earthquake energy is absorbed by damage of columns or beams.

Violent shakes felt inside the building result in *injury* to PEOPLE and *damage* to PROPERTY......

Lead Rubber Bearing

- Building superstructure decoupled from the foundation.
- Earthquake energy is absorbed by **BEARINGS**.
- Building shakes gently and slowly *protecting* occupants & property.

Sliding Pendulum Bearing