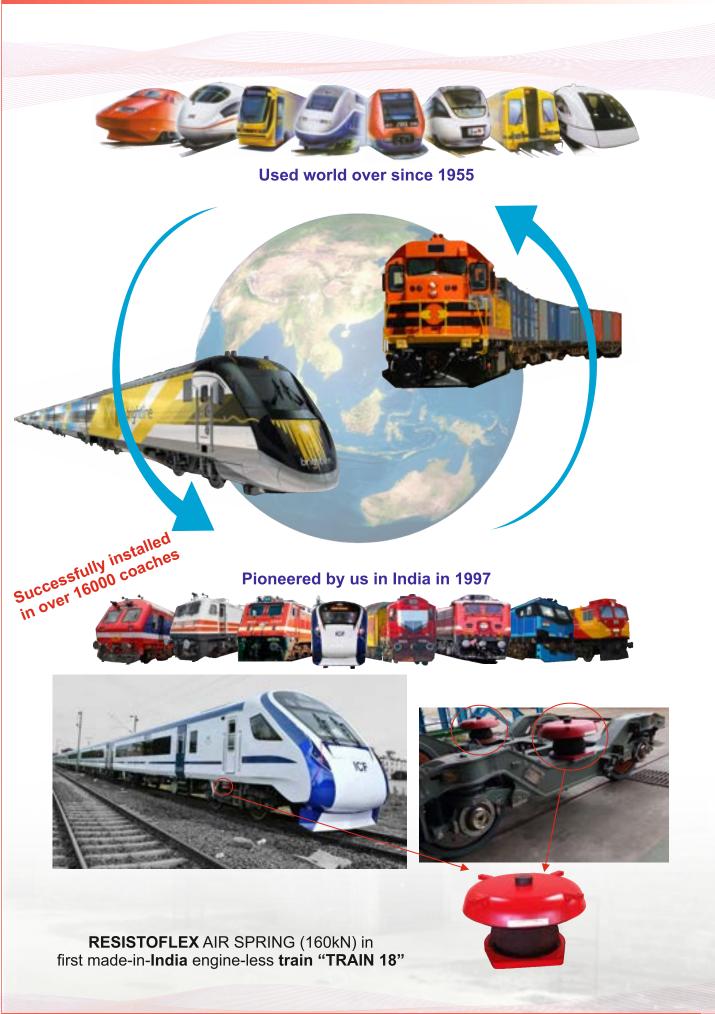

### RAILWAYS

### AIR SUSPENSION SYSTEM

# **SUSPENSION** RAILWAYS **ELEMENTS** LHB-FIAT For new generation trains Lateral Bump Hollow Rubber Silent Bloc **Elastic Connection** Silent Bloc Centre Pivot Anchor Link Stop Spring Control Arm HHP-DMU Fleximount 500s LOCO **Elastic Bush** Side Bearer