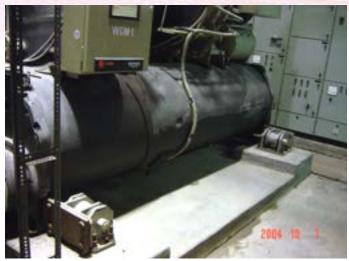

#### VIBRATION & SHOCK ISOLATION

Seismic Snubbers protect HVAC equipments against Earthquakes

Coal Crushers on Spring Dampers in Power Stations

Base load Gen Set installed on Mountings without foundation

Diesel Gen Set on Spring Damper with over 95% Vibration Isolation

Vibration Isolated Table at IIT DELHI

Roof Top Chiller installed on Spring Damper System