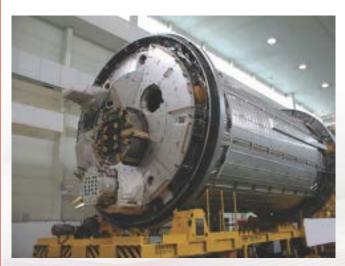

### SPACE

P S L V C25

I N D I A

PROMX

PSOMXL

#### SHOCK & VIBRATION CONTROL SYSTEMS

In-flight Silicone Isolators insulate Avionic Modules from harsh vibration, noise and nano shocks during lift off and stage separations to the final launch of Satellite in space.