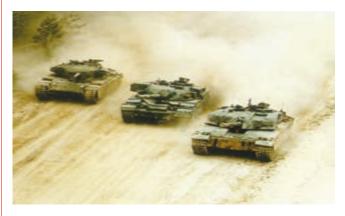

#### **Ground Transportation**

Extremely high shocks are cushioned to protect sensitive equipments during transportation, on-field operation and enemy attacks

Elastomeric - Leaf Spring - Cable Mount, Air Suspension System.....

.....turn bumpiest of roads into smooth highways

Protecting Instruments, Radars, Computers, Disc Drives, CRT, AC Units, Electrical Cabinets, Switch Boxes, Telecommunication Equipments, Electronic Racks, Generators etc. in Ground Support Vehicles, Shelters & Battle Tanks. Missiles, Torpedoes, Engines, Space Satellites during transportation