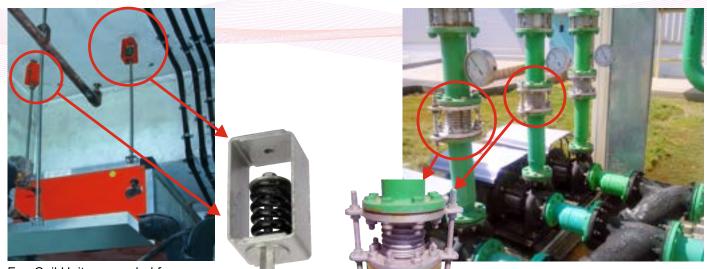

#### VIBRATION & SHOCK ISOLATION

Seismic Snubbers protect HVAC equipments against Earthquakes

Coal Crushers on Spring Dampers in Power Stations

Base load Gen Set installed on Mountings without foundation

Diesel Gen Set on Spring Damper with over 95% Vibration Isolation

Vibration Isolated Table at IIT DELHI

Roof Top Chiller installed on Spring Damper System