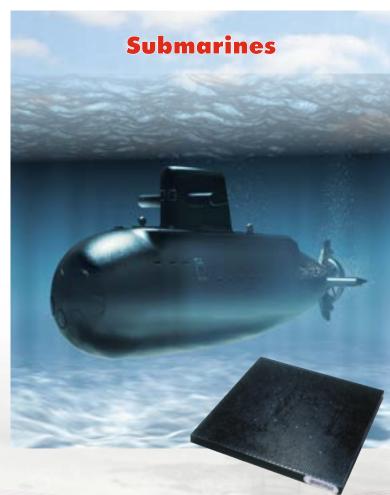

#### ACOUSTIC TILES

Every Submarine has an unique and distinctive signature. Our Acoustic Rubber Tiles encapsulate the entire submarine to modify or manipulate these signatures to confuse the enemy.

This technique of SIGNATURE MANAGEMENT enhances safety.