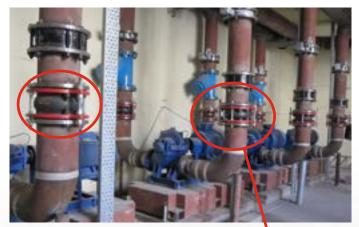

Neoprene Rubber Expansion Joints installed at Bhabha Atomic Research Centre in 1992 performing satisfactorily even today