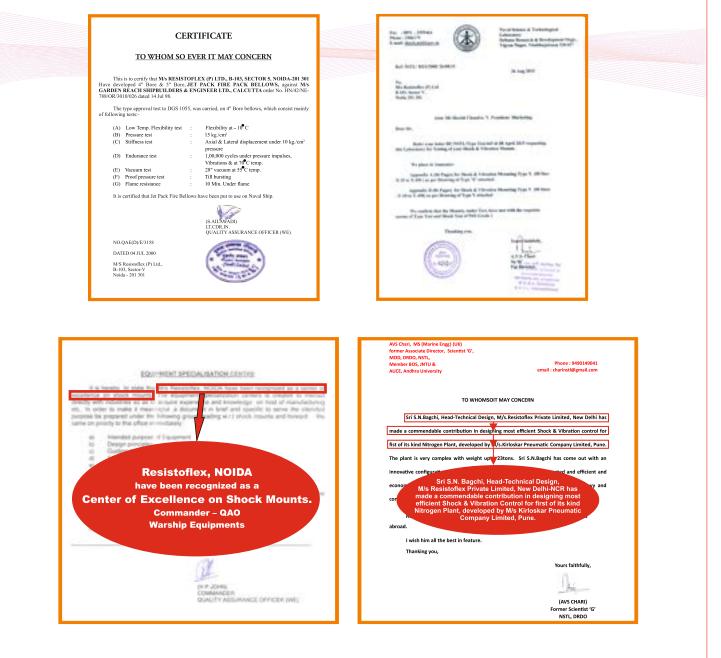

#### SHOCK & VIBRATION CONTROL SYSTEMS

Shock & Vibration Mountings, Air Mounts, Cable Mounts, Bellows, Dampers....

Quality, Reliability, Precision and Innovation are our fundamentals for the vital role, these products have to play in the complex modern Defence Systems. Performance is assured under extreme environmental conditions. Mounts are TYPE APPROVED & withstood BARGE TEST, the most severe NAVAL SHOCK qualifying test.

Validated Software Programs Analyze Systems including NAVAL SHOCK NSS I & II to select mounts. Our Mounts protect delicate electronic equipments in European Naval Vessels.

**Engineered to Perform....** 