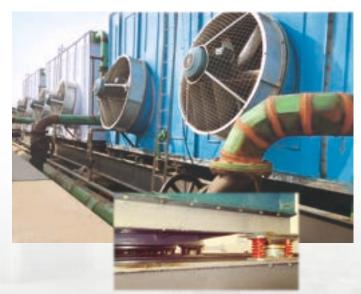

#### VIBRATION & SHOCK ISOLATION

Fan Coil Unit suspended from ceiling using Spring Hangers

MEJ isolate vibration in Pumps of Honda car Factory

Spring Viscous Damper Systems isolate 1MW DG Set

Rubber Expansion Joints at Metro Stations

Open Spring Mounts isolate vibration in Fans